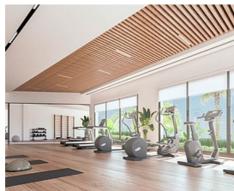

The community areas are designed to improve quality of life, a life where the resident's wellbeing and comfort are a priority. It has an outdoor swimming-pool and an indoor heated swimming-pool, a gym, a coworking area and a social club with a bar, as well as a large garden area with spaces to enjoy life to the maximum throughout the whole year.