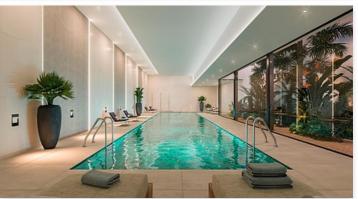

The community areas are designed to improve quality of life, a life where the resident's wellbeing and comfort are a priority. It has an outdoor swimming-pool and an indoor heated swimming-pool, a gym, a coworking area and a social club with a bar, as well as a large garden area with spaces to enjoy life to the maximum throughout the whole year.