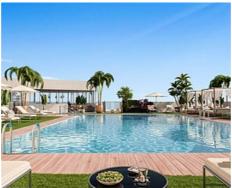

The community areas are designed to improve quality of life, a life where the resident's wellbeing and comfort are a priority. It has an outdoor swimming-pool and an indoor heated swimming-pool, a gym, a coworking area and a social club with a bar, as well as a large garden area with spaces to enjoy life to the maximum throughout the whole year.