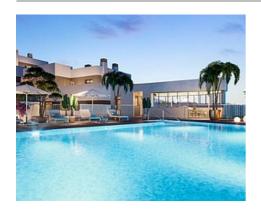

The community areas are designed to improve quality of life, a life where the resident's wellbeing and comfort are a priority. It has an outdoor swimming-pool and an indoor heated swimming-pool, a gym, a coworking area and a social club with a bar, as well as a large garden area with spaces to enjoy life to the maximum throughout the whole year.