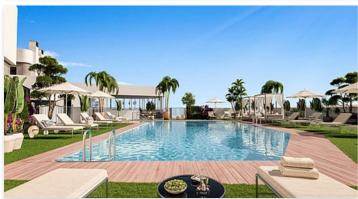

The community areas are designed to improve quality of life, a life where the resident's wellbeing and comfort are a priority. It has an outdoor swimming-pool and an indoor heated swimming-pool, a gym, a coworking area and a social club with a bar, as well as a large garden area with spaces to enjoy life to the maximum throughout the whole year.