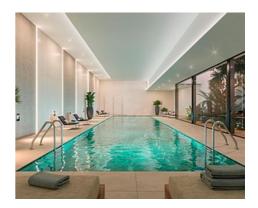

The community areas are designed to improve quality of life, a life where the resident's wellbeing and comfort are a priority. It has an outdoor swimming-pool and an indoor heated swimming-pool, a gym, a coworking area and a social club with a bar, as well as a large garden area with spaces to enjoy life to the maximum throughout the whole year.