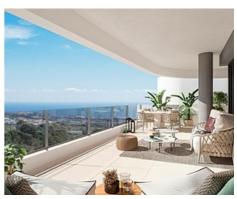

### Modern apartments in Marbella

**Location: Marbella Price: 499,000 € - 680,000 €** 

Exclusive 1, 2 and 3-bedroom properties including incredible penthouses with jacuzzi and spectacular community areas.

This is a modern, private and exclusive residential development consisting of 57 properties, designed to provide the perfect balance between privacy, comfort and tranquillity for the entire family. This development offers several types of properties, from 1 to 3 bedrooms, including ground floor and penthouse properties with large terraces, bright interiors, excellent finishes and an impeccable layout. All the penthouses include an incredible jacuzzi. Some of the ground floor properties also include a jacuzzi.

The community areas are designed to improve quality of life, a life where the resident's wellbeing and comfort are a priority. It has an outdoor swimming-pool and an indoor heated swimming-pool, a gym, a coworking area and a social club with a bar, as well as a large garden area with spaces to enjoy life to the maximum throughout the whole year.